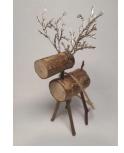

|                             | Quantity      | total |
|-----------------------------|---------------|-------|
| Wood slice single tree      | x \$10        |       |
| Wood slice 3 trees          | x \$10        |       |
| Wood slice circle snowflake | x \$10        |       |
| Wood slice snowflake        | x \$10        |       |
| Log reindeer                | x \$20        |       |
| Log reindeer red nose       | x \$20        |       |
|                             | Total payment |       |