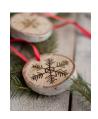

|                             | Quantity      | total |
|-----------------------------|---------------|-------|
| Wood slice single tree      | x \$10        |       |
| Wood slice 3 trees          | x \$10        |       |
| Wood slice circle snowflake | x \$10        |       |
| Wood slice snowflake        | x \$10        |       |
| Log reindeer                | x \$20        |       |
| Log reindeer red nose       | x \$20        |       |
|                             | Total payment |       |