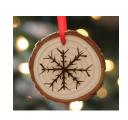

|                             | Quantity      | total |
|-----------------------------|---------------|-------|
| Wood slice single tree      | x \$10        |       |
| Wood slice 3 trees          | x \$10        |       |
| Wood slice circle snowflake | x \$10        |       |
| Wood slice snowflake        | x \$10        |       |
| Log reindeer                | x \$20        |       |
| Log reindeer red nose       | x \$20        |       |
|                             | Total payment |       |